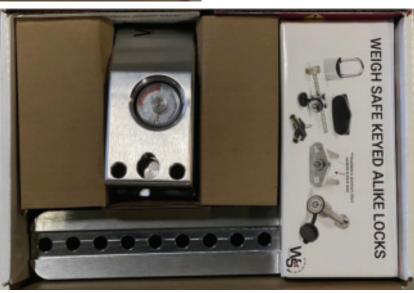

\*If the unit you are returning includes a 4" or 6" draw bar, follow the packing guidelines in Image A. If your unit includes an 8" or 10" draw bar, follow the packing guidelines in Image B.

IMAGE A

## IMAGE B

- 1. Place draw bar into box with the drop portion along the length of the box.
- 2. Insert tow ball into slider and secure with ball pin.
- 3. Place slider into cardboard insert.
- 4. Wrap extra tow ball with bubble wrap and place in vacant slot of cardboard insert.
- 5. Place slider and tow ball into box.
- 6. Place lock accessory box as referenced in Image A or B to fully secure components.