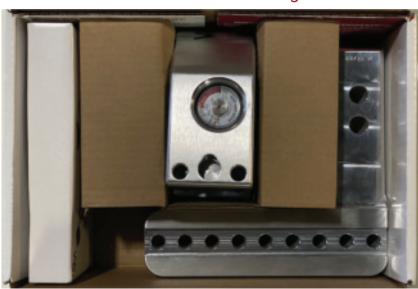

\*If the unit you are returning includes a 4" or 6" draw bar, follow the packing guidelines in Image A. If your unit includes an 8" or 10" draw bar, follow the packing guidelines in Image B.

IMAGE A

## IMAGE B

- 1. Place draw bar into box with the drop portion along the length of the box.
- 2. Insert tow ball into slider and secure with ball pin.
- 3. Place slider into cardboard insert.
- 4. Wrap extra tow ball with bubble wrap and place in vacant slot of cardboard insert.
- 5. Place slider and tow ball into box.
- 6. Place lock accessory box as referenced in Image A or B to fully secure components.