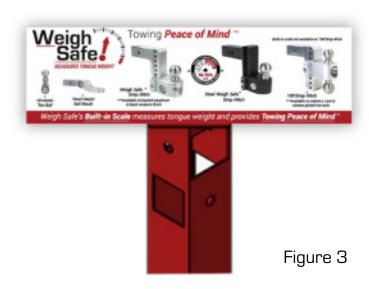

**STEP 3:** Secure display sign onto the POP display with the velcro. See *Figure 3.* 

For further questions and/or assistance, please contact our Customer Support team via text/call at 801.820.7020 or via email at spport@weigh-safe.com.