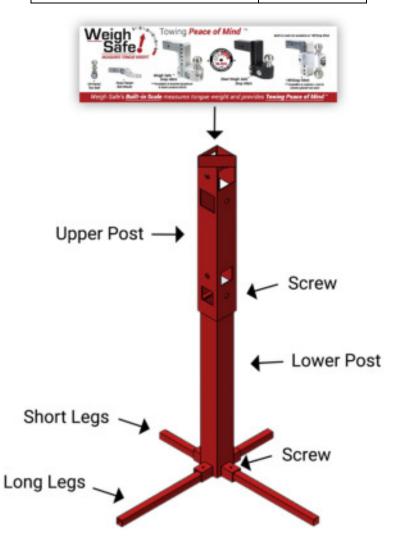

## **PARTS**

| PART                | QTY |
|---------------------|-----|
| Long Legs           | 2   |
| Short Legs          | 2   |
| Lower Post          | 1   |
| Upper Post          | 1   |
| Screws              | 6   |
| Velcro Display Sign | 1   |

## STEPS

**STEP 1:** Begin by inserting all 4 legs (both short and long legs) into the bottom portion of the bottom post and secure each leg with a screw until tight. See *Figure 1*.

Figure 1

**STEP 2:** Place the upper post over the lower post and secure with (2) screws until tight. See *Figure 2*.