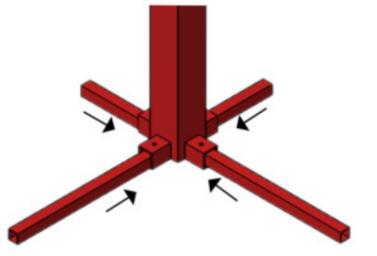

## STEPS

**STEP 1:** Begin by inserting all 4 legs (both short and long legs) into the bottom portion of the bottom post and secure each leg with a screw until tight. See *Figure 1*.

Figure 1

**STEP 2:** Place the upper post over the lower post and secure with (2) screws until tight. See *Figure 2*.