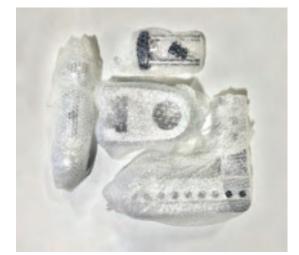

## Returning Unit Without Original Packaging

If you have disregarded the original packaging for your return, please ensure to carefully wrap each component individually before placing back into box.

Any component damaged upon delivery to **Weigh Safe** may be subject to a **30%** restocking fee.