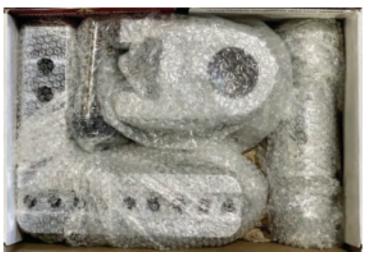

## Returning Unit Without Original Packaging

If you have disregarded the original packaging for your return, please ensure to carefully wrap each component individually before placing back into box.

Any component damaged upon delivery to **Weigh Safe** may be subject to a **30%** restocking fee.