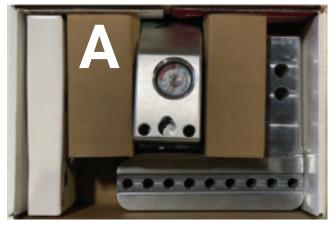

## **Returning Unit in Original Packaging**

\*If the unit you are returning includes a 4 or 6 inch drawbar, follow the refrence image provided in exhibit A.If your unit includes a 8 or 10 inch drawbar, refrence exibit B.

- 1. Place draw bar into box with the drop lining the length of the box.
- 2. Insert tow ball into slider and secure with ball pin.
- 3. Place slider into insert.
- 4. Wrap tow ball and place in vacant slot.
- 5. Place slider and tow ball into box.
- 6. Place lock accessory box as refrenced in exibit A or B to fully secure components.