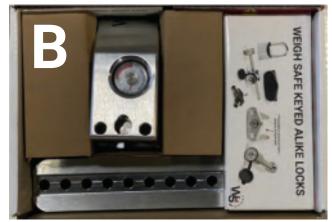

## **Returning Unit in Original Packaging**

\*If the unit you are returning includes a 4 or 6 inch drawbar, follow the refrence image provided in exhibit A.If your unit includes a 8 or 10 inch drawbar, refrence exibit B.

- 1. Place draw bar into box with the drop lining the length of the box.
- 2. Insert tow ball into slider and secure with ball pin.
- 3. Place slider into insert.
- 4. Wrap tow ball and place in vacant slot.
- 5. Place slider and tow ball into box.
- 6. Place lock accessory box as refrenced in exibit A or B to fully secure components.